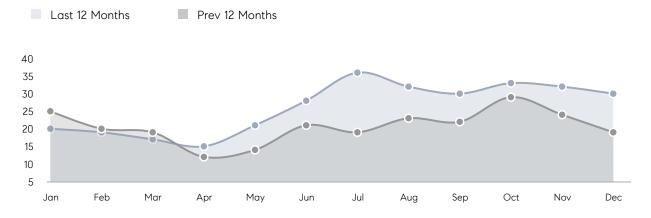

3        | 30        | 43%      |
|                | % OF ASKING PRICE  | 103%      | 101%      |          |
|                | AVERAGE SOLD PRICE | \$481,500 | \$441,867 | 9%       |
|                | # OF CONTRACTS     | 7         | 15        | -53%     |
|                | NEW LISTINGS       | 8         | 8         | 0%       |
| Condo/Co-op/TH | AVERAGE DOM        | 16        | 17        | -6%      |
|                | % OF ASKING PRICE  | 102%      | 100%      |          |
|                | AVERAGE SOLD PRICE | \$322,500 | \$295,000 | 9%       |
|                | # OF CONTRACTS     | 3         | 1         | 200%     |
|                | NEW LISTINGS       | 2         | 5         | -60%     |

## Compass New Jersey Market Report

## Lyndhurst

DECEMBER 2021

#### Monthly Inventory



#### Contracts By Price Range



#### Listings By Price Range



## COMPASS



Compass makes no representations or warranties, express or implied, with respect to future market conditions or prices of residential product at the time the subject property or any competitive property is complete and ready for occupancy or with respect to any report, study, finding, recommendation or other information provided by Compass herein. Moreover, no warranty, express or implied, is made or should be assumed regarding the accuracy, adequacy, completeness, legality, reliability, merchantability or fitness for a particular purpose of any information, in part or whole, contained herein. All material is presented with the understanding that Compass shall not be deemed to provide legal, accounting or othe