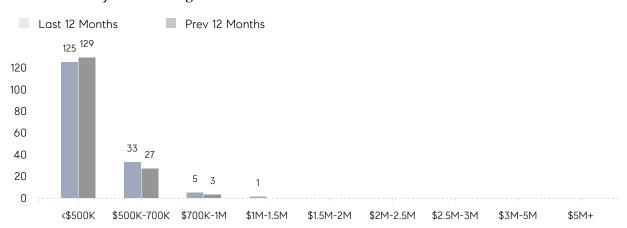

|                | % OF ASKING PRICE  | 103%      | 101%      |          |
|                | AVERAGE SOLD PRICE | \$481,500 | \$441,867 | 9%       |
|                | # OF CONTRACTS     | 7         | 15        | -53%     |
|                | NEW LISTINGS       | 8         | 8         | 0%       |
| Condo/Co-op/TH | AVERAGE DOM        | 16        | 17        | -6%      |
|                | % OF ASKING PRICE  | 102%      | 100%      |          |
|                | AVERAGE SOLD PRICE | \$322,500 | \$295,000 | 9%       |
|                | # OF CONTRACTS     | 3         | 1         | 200%     |
|                | NEW LISTINGS       | 2         | 5         | -60%     |

## Compass New Jersey Market Report

## Lyndhurst

DECEMBER 2021

#### Monthly Inventory



#### Contracts By Price Range



#### Listings By Price Range



## COMPASS



Compass makes no representations or warranties, express or implied, with respect to future market conditions or prices of residential product at the time the subject property or any competitive property is complete and ready for occupancy or with respect to any report, study, finding, recommendation or other information provided by Compass herein. Moreover, no warranty, express or implied, is made or should be assumed regarding the accuracy, adequacy, completeness, legality, reliability, merchantability or fitness for a particular purpose of any information, in part or whole, contained herein. All material is presented with the understanding that Compass shall not be deemed to provide legal, accounting or other professional services. This is