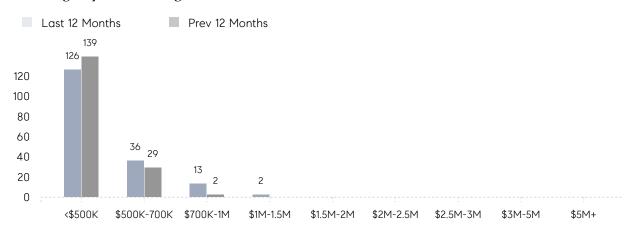

PRICE  | 103%      | 101%      |          |
|                | AVERAGE SOLD PRICE | \$481,500 | \$441,867 | 9%       |
|                | # OF CONTRACTS     | 7         | 15        | -53%     |
|                | NEW LISTINGS       | 8         | 8         | 0%       |
| Condo/Co-op/TH | AVERAGE DOM        | 16        | 17        | -6%      |
|                | % OF ASKING PRICE  | 102%      | 100%      |          |
|                | AVERAGE SOLD PRICE | \$322,500 | \$295,000 | 9%       |
|                | # OF CONTRACTS     | 3         | 1         | 200%     |
|                | NEW LISTINGS       | 2         | 5         | -60%     |

## Compass New Jersey Market Report

## Lyndhurst

DECEMBER 2021

#### Monthly Inventory



#### Contracts By Price Range



#### Listings By Price Range



## COMPASS



Compass makes no representations or warranties, express or implied, with respect to future market conditions or prices of residential product at the time the subject property or any competitive property is complete and ready for occupancy or with respect to any report, study, finding, recommendation or other information provided by Compass herein. Moreover, no warranty, express or implied, is made or should be assumed regarding the accuracy, adequacy, completeness, legality, reliability, merchantability or fitness for a particular purpose of any information, in part or whole, contained herein. All material is presented with the understanding that Compass shall not be deemed to provide legal, accounting or other professional services. This is not intended to solicit the purc